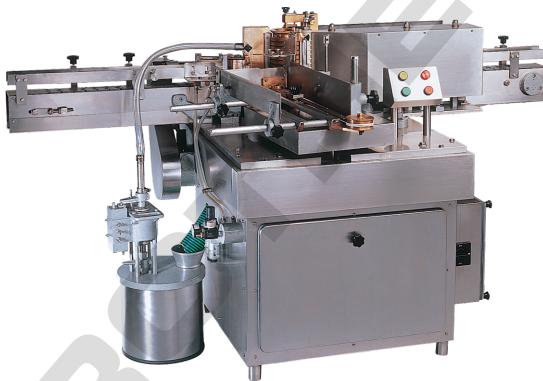

### BS-40 Semi Automatic Wet Glue Labelling Machine

PHARMAMACH (INDIA)PVT. LTD.

Brothers Pharmamach, the Pioneer manufacturers of Labelling Machines in India have introduced India's First, Versatile Semi Automatic Wet Glue Labelling Machine Model BS-40 in 1990. The Machine is developed for use of the customers requiring lower rate of production for their round bottles/containers, where Automatic Labelling Machine are not economical. No Change Parts required for Label size and Bottle Size, the change over time for Bottle as well as for Label size is couple of minutes.

Machine is suitable for Labelling on Round Bottles, Jars, Tins, Cans, Containers and other round objects. It is capable of Labelling up to 40 units per minute depending on products and label size. Machine with more than 500 satisfied customers in India and Abroad.

Operation of Machine is so Simple and Easy, Operator is required to Feed the Bottle and machine applies the label on it, after labelling operation operator can pick up the bottle. Cleaning of the machine requires very little time and skill which operator required to do in routine after each operation

Flame Proof and Larger Models for the specific needs of the customers are also available. The Machine comes with Foot operated switch to release the Label for labelling and also comes with an optional Electronic Label Pick Up system for the ease of operation of Labelling.