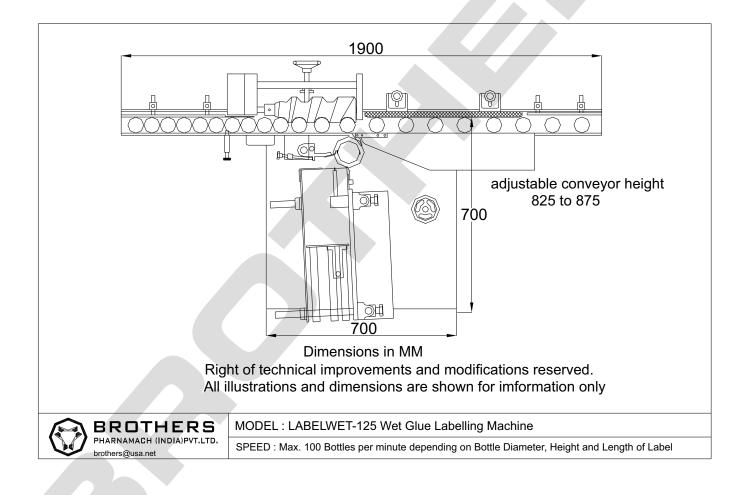

\* Specification can be changed as per customers requirements

Label Height : 30 mm to 155 mm\* Both Version Label Length : 100 mm to 325 mm\* Standard Version and 50 mm to 200 mm Special Version Product Diameter : Up to 85 mm\* Glue : Free Flowing Cold Dextrine Base Glue or other glue which does not create any fibres or threading during rotation, water soluble glue is required Electrical : 415 VAC 3 Phase or 220 VAC 1 Phase Power Supply through A.C. Variable Freqency Drive System(50/60 Hz) Power : 2 H.P. Speed : Up to 100 Labels per minute depending on Bottle and Label Size Conveyor height : 830-875 mm\* Overall dimension : 1900 mm(L) X 900 mm(W) X 1300 mm (H) Machine Direction of Movement : Left to Right from operator side